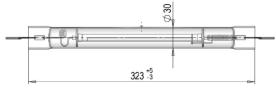

## 1. Specifications

HPS 1000 W DE EL 2.2 Designation

Part number 216310

**ILCOS-Code** ST-1000-E230/S-Litze-33,5/330

Lamp power 1000 W Lamp current 4,35 A Lamp voltage 230 V

Ignition voltage 3,2 kV (peak to earth)

**PAR** 2 100 µmol/s Service lifetime 10 000 h

Power supply (PS) 1000 W electronic / 100-150 kHz

1015W PS output power

Base cables for lamp holder K12x30S

tubular **Bulb** contour Bulb type clear

BLV HORTURION HPS 1000W DE EL (the trend line is based on tests under defined and stable laboratory conditions. sphere with a Licor LI 190) nents are performed on naked lamps in a Ulbricht