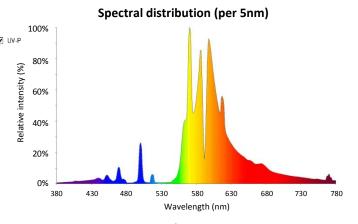

### Description

- Spectral distribution optimized for photosynthesis efficiency
- High red light ratio and blue output for healthy plant growth and robustness
- Superior µmol output within the PAR spectral range (Photosynthesis Active Radiation)
- High PAR maintenance over lifetime
- Easy lamp change