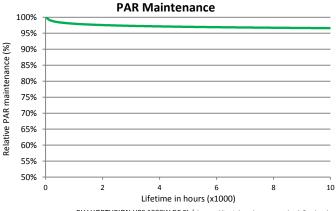

### Description

- Spectral distribution optimized for photosynthesis efficiency
- High red light ratio and blue output for healthy plant growth and robustness
- Superior µmol output within the PAR spectral range (Photosynthesis Active Radiation)
- High PAR maintenance over lifetime
- Easy lamp change

**PAR** 2 100 µmol/s Service lifetime 10 000 h

Power supply (PS) 1000 W electronic / 100-150 kHz

1015W PS output power

Base cables for lamp holder K12x30S

tubular **Bulb** contour Bulb type clear

BLV HORTURION HPS 1000W DE EL (the trend line is based on tests under defined and stable laboratory conditions. sphere with a Licor LI 190) nents are performed on naked lamps in a Ulbricht