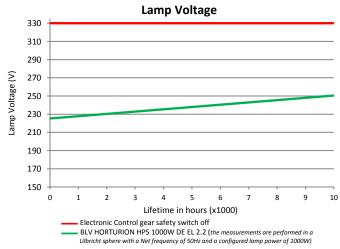

**PAR** 2 100 µmol/s Service lifetime 10 000 h

Power supply (PS) 1000 W electronic / 100-150 kHz

1015W PS output power

Base cables for lamp holder K12x30S

tubular **Bulb** contour Bulb type clear

BLV HORTURION HPS 1000W DE EL (the trend line is based on tests under defined and stable laboratory conditions. sphere with a Licor LI 190) nents are performed on naked lamps in a Ulbricht